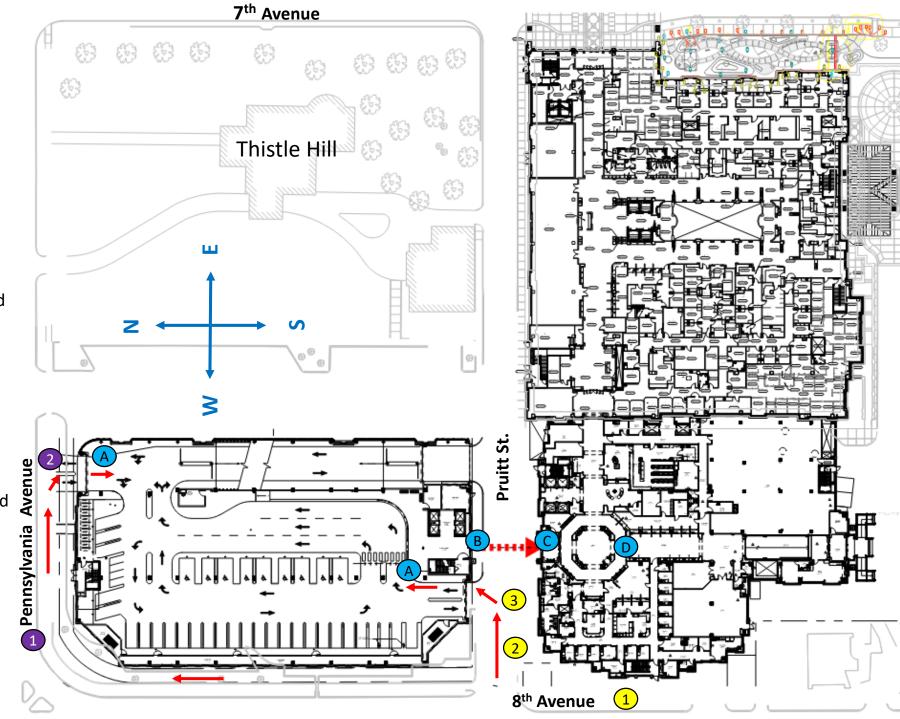

## After Entering the Dodson Specialty Clinics P1 Garage – Visitor Parking

- A Utilize existing parking guidance system or valet options.
- B After parking, proceed to **Level One** Walkway.
- Access Dodson Specialty Clinics through automatic entrance doors.
- Proceed to **Central Registration** for clinic appointment check-in.

Directions to P1 Garage Visitor Parking and Dodson Central Registration via Pruitt St.

- Proceed on 8th Avenue.
- Turn East onto Pruitt Street
- Make an immediate left turn into P1 Garage.

Directions to P1 Garage Visitor Parking and Dodson Central Registration via Pennsylvania Avenue

- Proceed on Pennsylvania Avenue
- 2 Turn South into P1 Garage Entrance